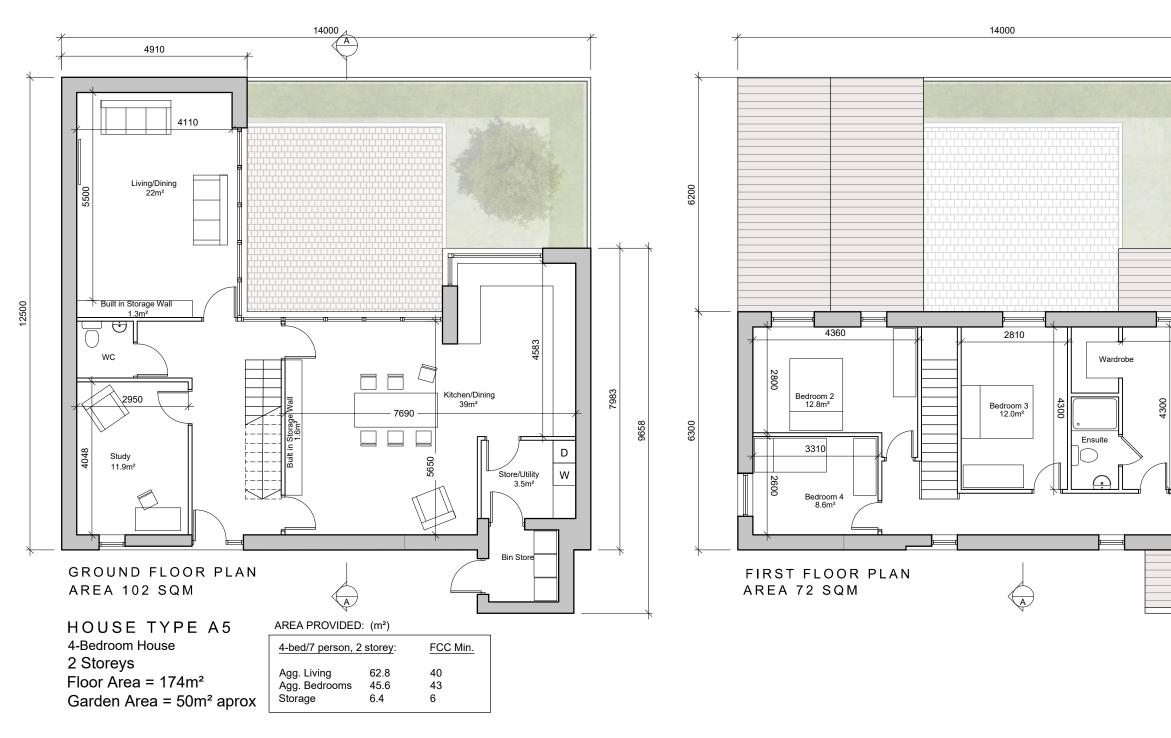

| This drawing is copyright. Do not scale this drawing. Errors and omissions to be immediately notified to Architect. J All dimensions to be checked on site. To be read with relevant Engineers drawings.                                                                                                                                                                                                                                                      |                                                                           |
|---------------------------------------------------------------------------------------------------------------------------------------------------------------------------------------------------------------------------------------------------------------------------------------------------------------------------------------------------------------------------------------------------------------------------------------------------------------|---------------------------------------------------------------------------|
| Notes:<br>1. All dimensions in<br>millimetres<br>2. No north point shown as<br>orientation varies. See site<br>layout plan.                                                                                                                                                                                                                                                                                                                                   |                                                                           |
| External Finishes:<br>Roof:<br>Clay or concrete tiles or slates<br>with solar thermal or<br>photovoltaic panels subject to<br>orientation and detailed design.<br>Walls:<br>Selected facing brick or smooth<br>painted render finish as shown.<br>Windows:<br>uPVC, aluminium or timber<br>framed<br>Gutters/downpipes:<br>uPVC or aluminium<br>Front Door:<br>Selected coloured composite<br>or painted timber door with<br>fanlight and/or sidelight and/or |                                                                           |
| glazed light in leaf<br>Front threshold zone:<br>Shrub and/or tree planting.<br><u>Foundations:</u><br>Refer to structural engineer's<br>report for further details on<br>structure/foundation design                                                                                                                                                                                                                                                         |                                                                           |
| revisions                                                                                                                                                                                                                                                                                                                                                                                                                                                     | date inls                                                                 |
| description<br>HOUSE TYPE A5<br>4 BED                                                                                                                                                                                                                                                                                                                                                                                                                         | drawing no.<br>1902 P 111<br>cad ref. El191902 - Auburlús - Planing House |
| PLANS<br>job                                                                                                                                                                                                                                                                                                                                                                                                                                                  | ie Types revn.                                                            |
| DEVELOPMENT AT<br>AUBURN,<br>MALAHIDE                                                                                                                                                                                                                                                                                                                                                                                                                         | 100@A3<br>date<br>MAR '21<br>drawn<br>AOL<br>checked<br>MC                |
| client<br>KINWEST LIMITED                                                                                                                                                                                                                                                                                                                                                                                                                                     |                                                                           |
| issue<br>AUBURN SHD PLANNING                                                                                                                                                                                                                                                                                                                                                                                                                                  |                                                                           |
| CONROY CROWE KELLY<br>ARCHITECTS & URBAN DESIGNERS<br>65 MERRION SQUARE<br>DUBLIN 2                                                                                                                                                                                                                                                                                                                                                                           |                                                                           |